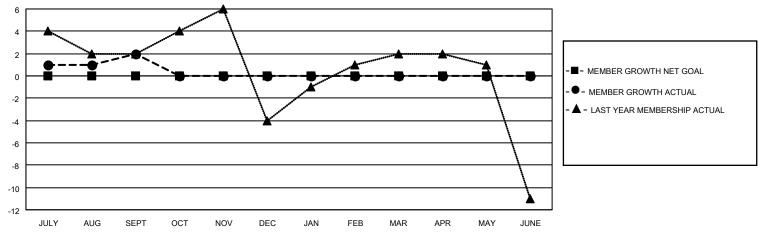

## GOALS AND ACTUAL MEMBERS CUMULATIVE

| DROPPED CLUBS: 0 |   | 7 CLUBS OF 20 ADDED 1 OR<br>MORE NEW MEMBERS | GENDER DISTRIBUTION               |                              |  |
|------------------|---|----------------------------------------------|-----------------------------------|------------------------------|--|
|                  |   | INORE NEW MEMBERS                            | MALE<br>FEMALE                    | 473 (71.67%)<br>187 (28.33%) |  |
| DROPPED MEMBERS  |   |                                              | NON BINARY<br>PREFER NOT TO ANSWE | 0 (0.00%)                    |  |
| DECEASED         | 5 |                                              | THE ENTITY TO ANOWER              | 0 (0.0070)                   |  |
| CLUB CANCELLED   | 0 | CLICK HERE FOR CUMULATIVE                    | TOTAL FAMILY UNIT MEMBERS         | S 94                         |  |
| OTHER            | 4 | MEMBERSHIP DATA                              |                                   |                              |  |
| TOTAL            | 9 |                                              | FAMILY MEMBERS PAYING HA          | LF DUES 49                   |  |